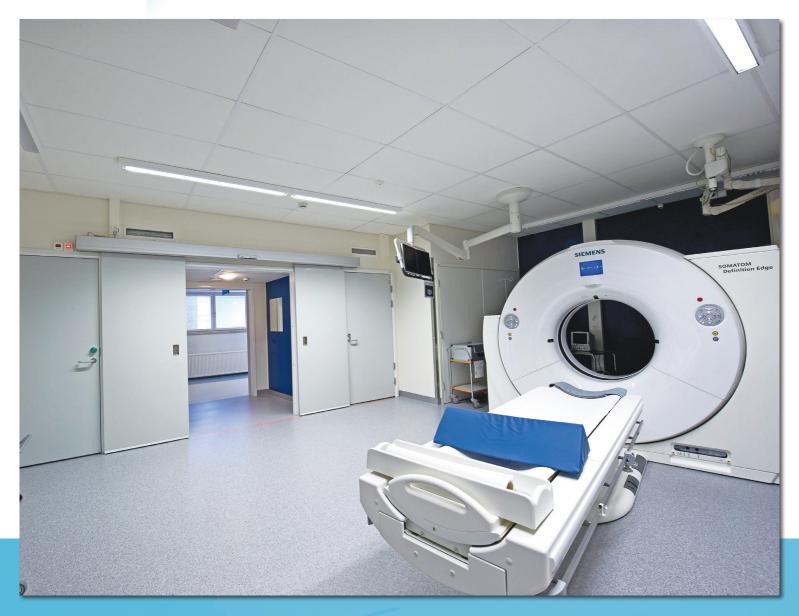

## HYGIENIC LAMI DOOR SYSTEMS

## PRESSURE MOULDED, SEAMLESS GRP DOOR SETS

Pharmaceutical Manufacturing, Research Facilities, Laboratories, Cleanrooms, Hospitals

HYGIENIC AND WATERPROOF SEAMLESS STRUCTURE CHEMICAL RESISTANCE CORROSION FREE STRONG AND DURABLE

## Long life Expectancy Unaffected by most chemicals, water or steam Will not rot, rust, swell or warp Durable and impact resistant Low Maintenance Costs Easy to clean Resists attack from chlorinated water Hygiene No joints, seams or lippings to harbour dirt or bacteria No organic materials or mild steel to promote contamination Light Weight and Safe to Use LAMI doors weight ca. 9 kg/m2 - this is less than half compared to a conventional door. **Fire Resistance** Fire test certified to EN 1634-1:2008 or BS 476: Part 22 Sound Insulation Available with acoustic properties with sound reduction index Rw 35 dB X-Ray Protection Lead rate available up to 4 mm **Aesthetics** Available in a wide range of standard and special colours Wide Range of Accessories Vision panels, ironmongery, protection plates, automation etc.