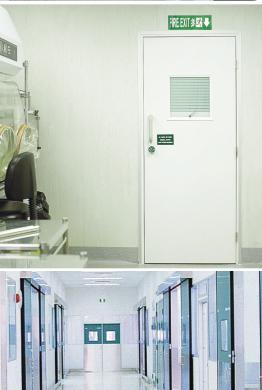

## HYGIENIC LAMI DOOR SYSTEMS

## PRESSURE MOULDED, SEAMLESS GRP DOOR SETS

Pharmaceutical Manufacturing, Research Facilities, Laboratories, Cleanrooms, Hospitals

HYGIENIC AND WATERPROOF SEAMLESS STRUCTURE CHEMICAL RESISTANCE CORROSION FREE STRONG AND DURABLE

## Long life Expectancy Unaffected by most chemicals, water or steam Will not rot, rust, swell or warp Durable and impact resistant Low Maintenance Costs Easy to clean Resists attack from chlorinated water Hygiene No joints, seams or lippings to harbour dirt or bacteria No organic materials or mild steel to promote contamination Light Weight and Safe to Use LAMI doors weight ca. 9 kg/m2 - this is less than half compared to a conventional door. **Fire Resistance** Fire test certified to EN 1634-1:2008 or BS 476: Part 22 Sound Insulation Available with acoustic properties with sound reduction index Rw 35 dB X-Ray Protection Lead rate available up to 4 mm **Aesthetics** Available in a wide range of standard and special colours Wide Range of Accessories Vision panels, ironmongery, protection plates, automation etc.