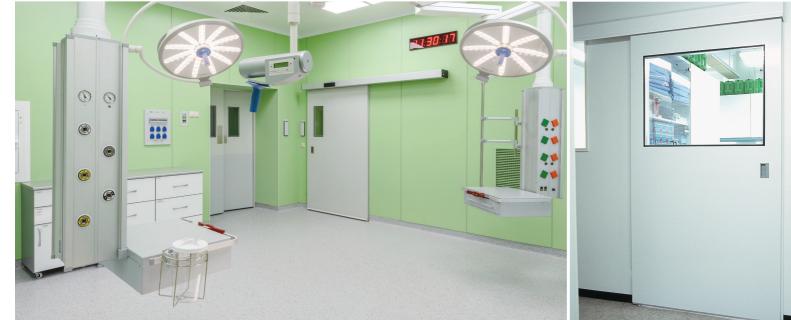

## HYGIENIC LAMI DOOR SYSTEMS

## PRESSURE MOULDED, SEAMLESS GRP DOOR SETS

Pharmaceutical Manufacturing, Research Facilities, Laboratories, Cleanrooms, Hospitals

HYGIENIC AND WATERPROOF SEAMLESS STRUCTURE CHEMICAL RESISTANCE CORROSION FREE STRONG AND DURABLE

## Long life Expectancy Unaffected by most chemicals, water or steam Will not rot, rust, swell or warp Durable and impact resistant Low Maintenance Costs Easy to clean Resists attack from chlorinated water Hygiene No joints, seams or lippings to harbour dirt or bacteria No organic materials or mild steel to promote contamination Light Weight and Safe to Use LAMI doors weight ca. 9 kg/m2 - this is less than half compared to a conventional door. **Fire Resistance** Fire test certified to EN 1634-1:2008 or BS 476: Part 22 Sound Insulation Available with acoustic properties with sound reduction index Rw 35 dB X-Ray Protection Lead rate available up to 4 mm **Aesthetics** Available in a wide range of standard and special colours Wide Range of Accessories Vision panels, ironmongery, protection plates, automation etc.